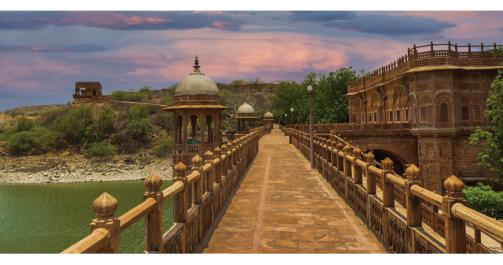

WelcomHeritage Bal Samand Lake Palace, Jodhpur Mandore Road, Jodhpur, Rajasthan - 324006, India

WelcomHeritage Bal Samand Lake Palace is set in a private estate of over 60 acres just 6 kilometers from the city centre and Mehrangarh Fort. It is located on Mandore Road, in close proximity to the still and serene Bal Samand Lake. Built in red sandstone in exquisitely ornate Rajput architectural style, it was originally conceived as the monsoon palace of the Jodhpur royal family.